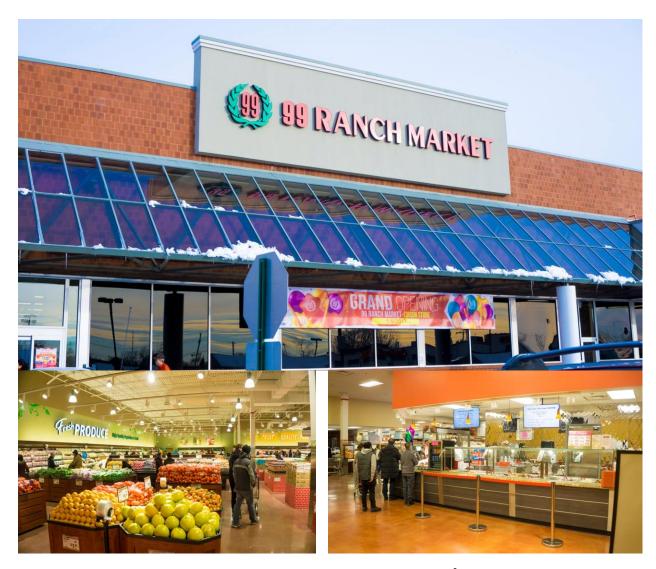

## 99 Ranch Market

Architect: DeBarbieri Architects

Scope of Work: Renovation

Edison, NJ

Klae Construction completed a renovation of an existing 58,000 ft<sup>2</sup> supermarket in Edison, NJ. Construction began with completely gutting out the old space to construct a new supermarket. The renovation consisted of new HVAC, plumbing, fire sprinklers, and refrigeration systems. It also included partisan walls, valance walls, and ceiling construction for all new departments. New electrical power and lighting systems were also included. Finishes included polished concrete floors, ceramic tile floors, storefront glazing and automatic entry doors.