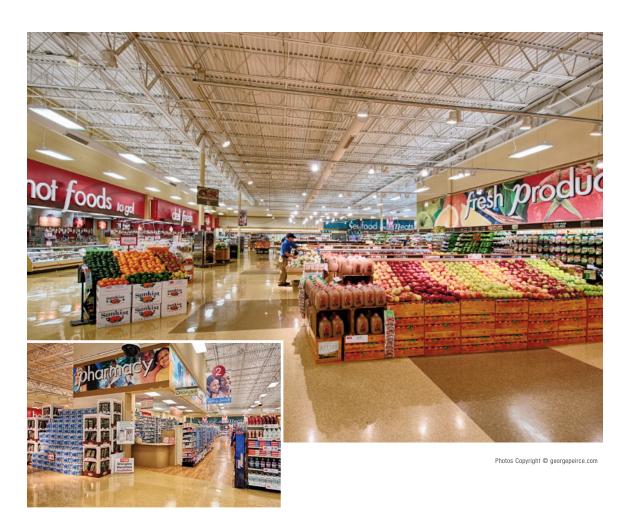

## at a glance >>

GC: Klae Construction Architect: Bignell Watkins Hasser Inc.

Interior Renovations

WEIS MARKETS INC. OF SUNBURY PA CHOSE KLAE Construction from a select list of bidding general contractors to perform the renovations to their supermarket on Route 23 in Franklin, NJ. The project included the demolition and reconstruction of the existing pharmacy, seafood and deli prep areas to new locations in the store, along with creating a new customer service area, administrative offices, a floral area and alterations to the produce aisle. Klae's experience in completing over 100 supermarket projects was instrumental in providing a swift and safe completion of the project with minimal disruption to customers and staff.