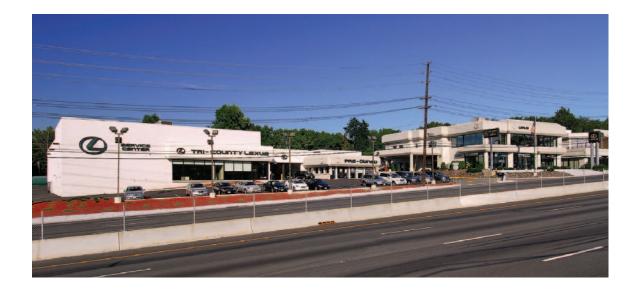

## at a glance >>

GC: Klae Construction Architect: Metsky Zuckerman Architecture

New construction

STARTING FROM A SELECT LIST OF BIDDING GENERAL Contractors, Tri-County Lexus accepted the proposal from Klae Construction to build their new service facility on Route 46 in Little Falls, N.J. The new 14,000 square-foot steel frame and decorative concrete block structure is attached to an existing 5,000 square-foot sales and service building. With room in the shop for fourteen service bays the new facility includes drive thru service write-up, two level parts storage, customer waiting area, customer parts counter, cashier office, service manager office, tech parts counter, and a 3,000 square-foot second floor area for tech lunch room and locker room.