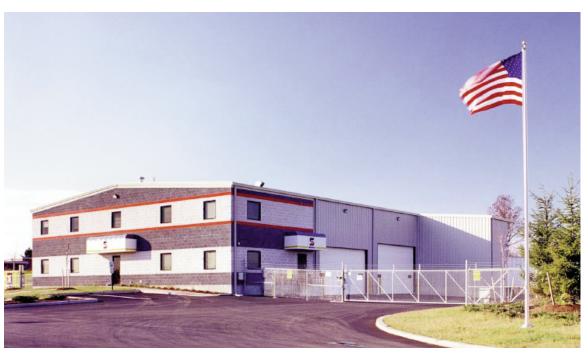

## Safety-Kleen Corp.

South Plainfield, NJ

at a glance >>

GC: Klae Construction

New 10,000 sq ft pre-engineered steel building

Photo Copyright © georgepeirce.com

New Branch Facility for the worlds largest recycler of used cleaning solvents.

- 10,000 sq ft pre-engineered steel building with decorative block walls
- 4,000 sqft of office space on two levels
- 4,000 sqft warehouse area
- 4,000 sqft truck fill area

"In the future Klae Construction Inc. will be highly considered for any major construction projects."