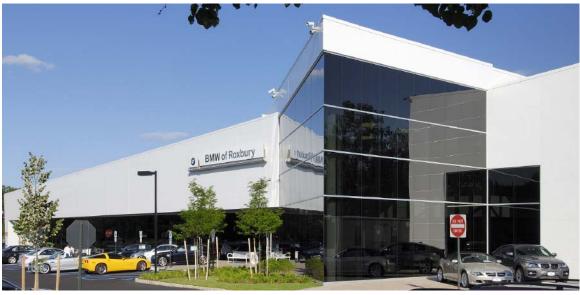

## **BMW of Roxbury**

Roxbury, NJ

at a glance >>

GC: Klae Construction Architect: The Bilow Group Brand new complete service automotive dealership facility

opyright © georgepeirce.com

KLAE CONSTRUCTION COMPLETED THIS NEW BMW OF Roxbury dealership on Route 46 in Roxbury, NJ for the Open Road Auto Group. The 45,000 sf facility incorporates an existing 14,000 sf building on the site. Complete site development included new storm drainage, utilities, paving, curbing, site lighting and landscaping.