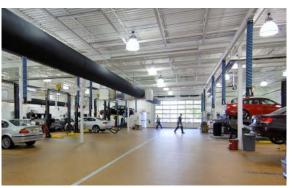

The building features a 10,000 sf showroom and a 17,000 sf vehicle service area. A 12,000 sf second floor office area includes an elevator, employee restrooms and a balcony overlooking the showroom.

PO Box 447, Tidland Road Oak Ridge, NJ 07438 1-800-878-KLAE (5523)