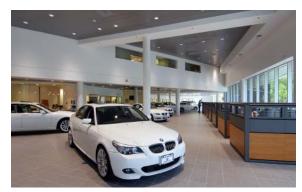

The building features a 10,000 sf showroom and a 17,000 sf vehicle service area. A 12,000 sf second floor office area includes an elevator, employee restrooms and a balcony overlooking the showroom.

PO Box 447, Tidland Road Oak Ridge, NJ 07438 1-800-878-KLAE (5523)