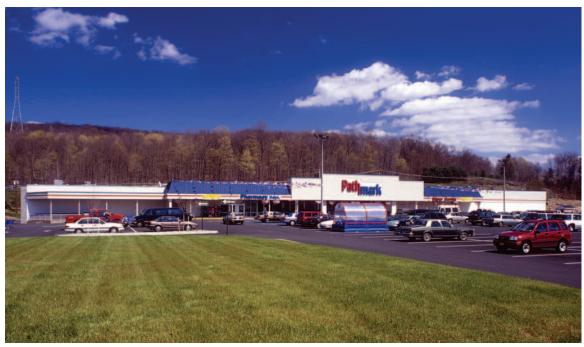

## **Lakeside Pathmark**

Woodport, NJ

at a glance >>

GC: Klae Construction
Architect: James DeBarbieri Architect

Complete Exterior & Interior Renovations and Facility Additions

Copyright © 2000 georgepeirce.com

KLAE CONSTRUCTION COMPLETED THIS REMODELING Project for Pathmark Stores Inc., to the store on Route 15 in Woodport, NJ. The expansion and renovation project, totaling 50,000 square feet, included a 12,000 square foot addition with a machine room mezzanine and a completely new building facade.

The interior was completely gutted and remodeled in phases, with all new departments and food preparation rooms and the addition of a seafood section, banking facilities and a new, expanded pharmacy.

Our experience in completing over 100 supermarket projects was instrumental in the scheduling and phasing of the construction process to ensure the safety and convenience of customers in the 24-hour shopping environment.