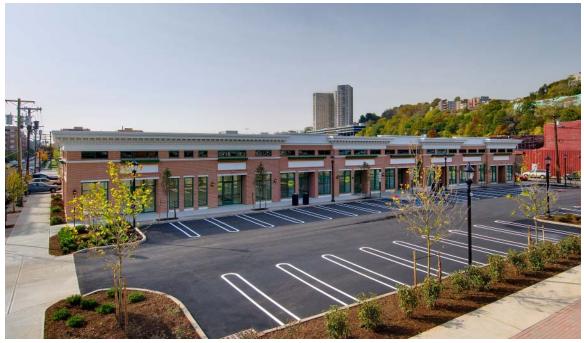

## **Michael P. Gorman Properties**

Hoboken, NJ

Copyright © georgepeirce.com

KLAE CONSTRUCTION COMPLETED THIS BRAND NEW commercial building for Michael P. Gorman Properties LLC on Fourteenth Street in Hoboken, NJ.

The 14,000 sf concrete block and steel structure required the driving of 206 timber piles into the earth for support of the foundation. The architectural style compliments the surrounding restored 19th century buildings in the city and accommodates up to seven tenant spaces.