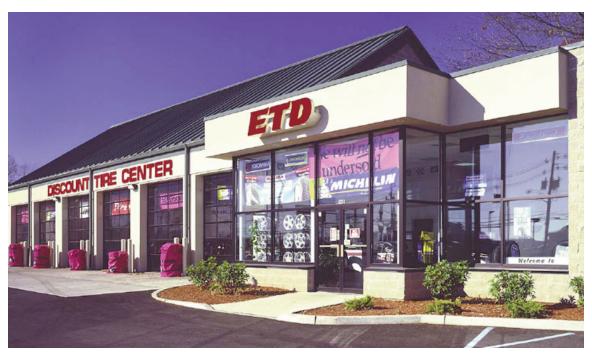

## **ETD Discount Tire Center**

Clifton, NJ

Photo Copyright © georgepeirce.com

KLAE CONSTRUCTION COMPLETED THIS NEW RETAIL center in Clifton, N.J. for Englewood Tire Distributors of Lyndhurst, N.J. With the initial building design coming in over budget, Klae personnel worked closely with the architect and owner in evaluating each and every element of the project.

The most significant change was the substitution of the heavy and complex structural steel building frame with an efficient Star Buildings pre-engineered steel building system. This change resulted in cost savings that brought the project within budget without compromising its function or appearance.

The building features an 8-on-12 pitch roof with dark green standing seam roof panels, decorative concrete block walls, acrylic stucco finish and aluminum and glass storefronting.

PO Box 447, Tidland Road Oak Ridge, NJ 07438 1-800-878-KLAE (5523)