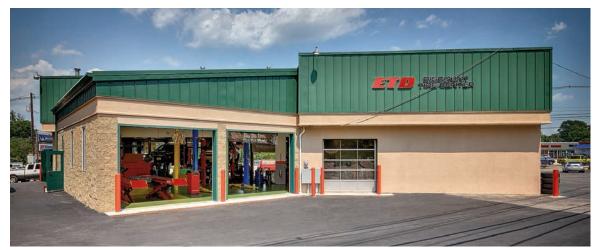

## **ETD Discount Tire Center**

Butler, NJ

at a glance >>

GC: Klae Construction Architect: Stephen V. Carrozza

Building addition

Photos Copyright © georgepeirce.com

KLAE CONSTRUCTION PROVIDED BOTH THE DESIGN AND construction to complete the addition to the ETD Discount Tire Center on Route 23 South in Butler, NJ.

With split face block walls and a green architectural standing seam roof, the 1,000-square-foot addition to the

rear of the building features a two-post vehicle lift, a new recessed alignment rack and a new underground electric service.