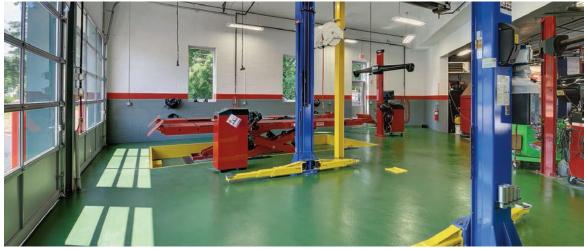

With split face block walls and a green architectural standing seam roof, the 1,000-square-foot addition to the

rear of the building features a two-post vehicle lift, a new recessed alignment rack and a new underground electric service.