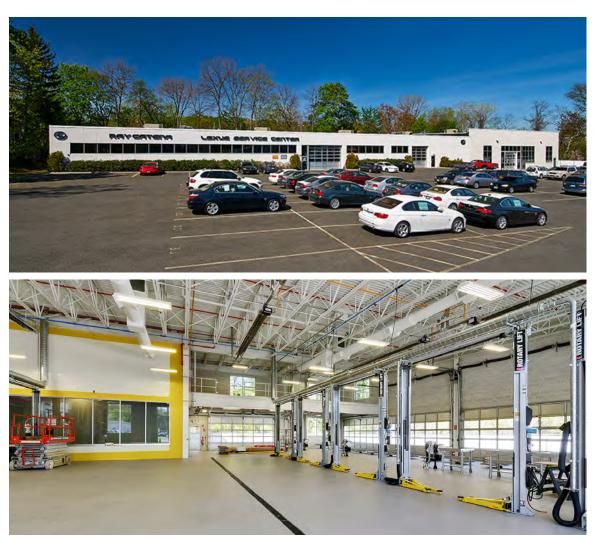

## at a glance >>

GC: Klae Construction Architect: Michael James Monroe

Facility addition

KLAE CONSTRUCTION COMPLETED THIS ADDITION to the Ray Catena MINI Cooper service center on Yellowstone Avenue in Greenburgh, NY. The 7,000 square-foot building addition with structural steel frame and concrete block walls includes a 1,200 square-foot mezzanine and Copyright © georgepeirce.com

features 10 above-ground lifts, 10 in-ground lifts, a mudset tile floor with trench drain, six overhead doors, two rooftop air conditioning units, eight gas fired radiant tube heaters, and a 400 amp electrical service.