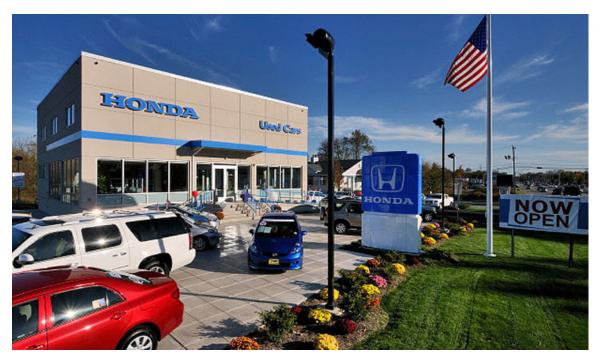

## at a glance >>

GC: Klae Construction Architect: The Mylan Architectural Group

New 6,000 SF sales center

Copyright © georgepeirce.com

Having constructed their new Honda automobile dealership in Pompton Plains, N.J., the owners of Route 23 Honda once again called upon Klae Construction, this time to build a brand new dedicated, certified used car sales center at 590 Route 23 North, just a 1/4-mile south of the dealership.

An existing building was demolished on the site to make room for the new 6,000-square-foot, two-story structure that features comfortable, relaxing sales consultant areas, a customer lounge, bathrooms and a refreshment center—all designed to make the used car shopping experience as pleasant, easy and enjoyable as possible.