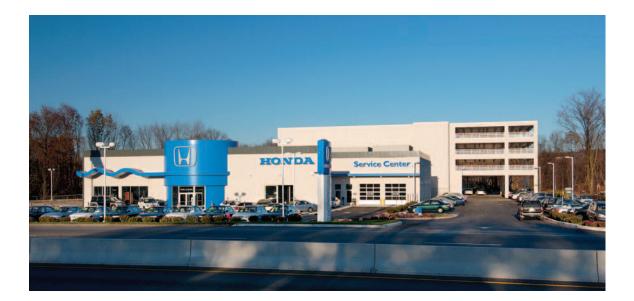

## **Route 23 Honda**

Pompton Plains, NJ

## at a glance >>

GC: Klae Construction Architect: Mylan Architectural Group

New construction

KLAE COMPLETED THIS NEW DEALERSHIP FACILITY FOR Route 23 Honda in Pompton Plains, NJ. Originally planned to have been built in phases to accommodate the existing facility's operations, careful coordination of activities allowed construction of the new building before any demolition of the existing one. Special features include; indoor service reception, customer waiting center, kid's play area, covered vehicle delivery center, wash bay, vehicle detail room, second floor office and parts storage, and a service area with eighteen bays. Site constraints dictated the construction of a three level covered parking garage for vehicle inventory parking with provisions for two freight elevators. We are happy to have been chosen to provide a negotiated Construction Management type of project delivery service for this prestigious project. This method of agreement allows the greatest opportunity to find the lowest costs and best value for the owner through continued competitive pricing throughout the project and through continuous evaluation of design for cost saving modifications and alternatives. We are proud to add Route 23 Honda to our list of satisfied clients.