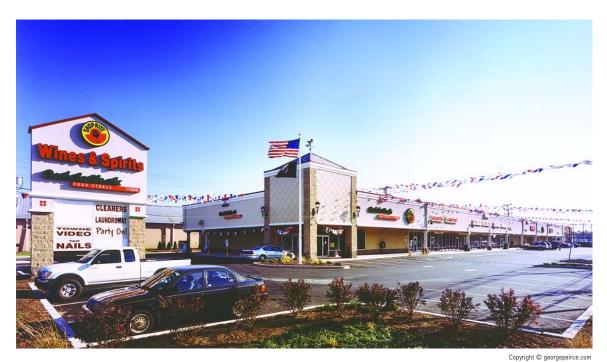

## at a glance >>

GC: Klae Construction Architect: Dietz Partnership

New construction

HAVING SUCCESSFULLY COMPLETED STORE RENOVA-TIONS and additions in the past for Ronetco Supermarkets Inc., Klae Construction was called upon again to provide its services. The 80 Main Street Plaza project is located on the corner of Main and Stiger Streets in Hackettstown, NJ. The complex includes 26,000 square feet of retail space on the south side of Stiger Street, anchored by a ShopRite liquor store and a Quick Chek convenience store. Directly across, on the north side of Stiger Street, is a new 3,500 square foot Fleet Bank and a 7,400 square foot retail strip.