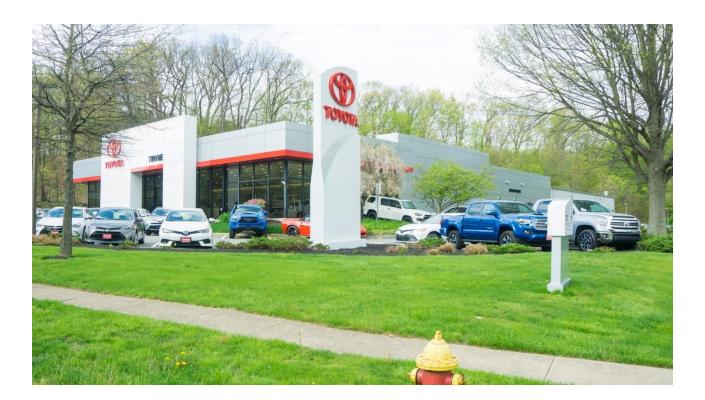

## Towne Toyota Ledgewood, NJ

Klae Construction, Inc. completed a total conversion of the service drive through for Towne Toyota in 2017 and were called again to do a complete renovation of the existing Toyota dealership in Ledgewood, New Jersey. This renovation included:

- Exterior ACM panels and new entry portal in accordance with Toyota Image 2
  program
- Addition to create new offices and allow for expansion of customer lounge
- Customer cafe and restrooms
- Carwash
- HVAC rooftop systems
- Service drive-thru including high speed overhead doors.
- Retail parts department
- Site improvements including a new parking lot entrance, curbing, paving and landscaping
- Expansion and improvements to the existing new car storage lot