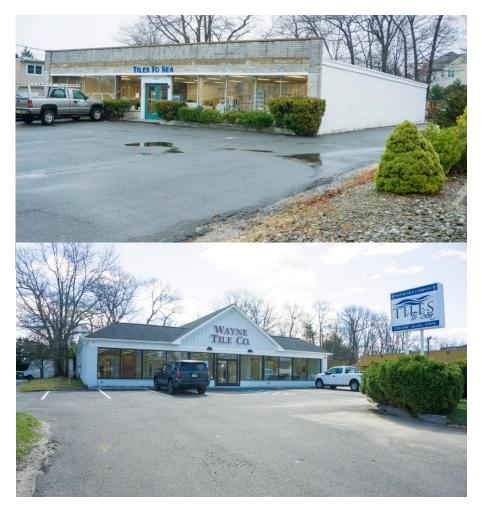

Project Profile: Retail

Tiles to Sea (A Wayne Tile Company)

Architect: Lawrence F. Slawson

Wall Township, NJ

Wayne Tile Company called on Klae Construction, Inc. to complete the exterior and interior renovation for their new tile showroom in Wall Township, New Jersey. This is the third store conversion Klae had the pleasure to work on with Wayne Tile Company. This client requested a quick turnaround and Klae delivered. Tiles to Sea was completely renovated and ready for business in eleven weeks! This renovation included:

- A complete roof framing reconstruction
- Hardie Board siding with gutters and leaders
- New entry storefront
- New Electric Service
- New HVAC System
- Tile Showroom
- Customer Service Area
- Employee breakroom and restrooms