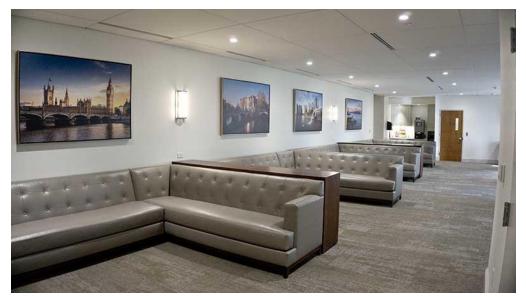

Project Profile: Commercial-Industrial A.M. Best Company

Architect: F.J. Rawding AIA Oldwick, NJ

Klae Construction, Inc. was selected to renovate the office/elevator lobby on two floors for the corporate headquarters of A.M. Best Company in Oldwick, New Jersey. The renovation incorporated multiple phases all while the facility remained open for business.

## This renovation included:

- Glass railings
- Doors and hardware
- Millwork
- HVAC distribution
- Acoustic ceilings with LED Lighting
- Wall and floor finishes

P.O. Box 447, Tidland Road
Oak Ridge, NJ 07438
1-800-878-KLAE(5523)
See many more of our projects
at our website
www.klae.com