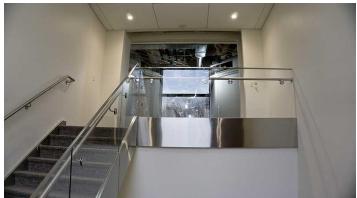

Project Profile: Commercial-Industrial A.M. Best Company

Architect: F.J. Rawding AIA Oldwick, NJ

Klae Construction, Inc. was selected to renovate the office/elevator lobby on two floors for the corporate headquarters of A.M. Best Company in Oldwick, New Jersey. The renovation incorporated multiple phases all while the facility remained open for business.

## This renovation included:

- Glass railings
- Doors and hardware
- Millwork
- HVAC distribution
- Acoustic ceilings with LED Lighting
- Wall and floor finishes

P.O. Box 447, Tidland Road
Oak Ridge, NJ 07438
1-800-878-KLAE(5523)
See many more of our projects
at our website
www.klae.com