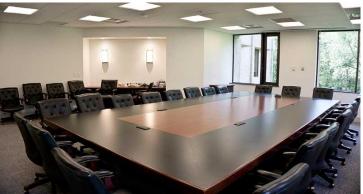

Project Profile: Commercial-Industrial A.M. Best Company

Architect: F.J. Rawding AIA Oldwick, NJ

Klae Construction, Inc. was selected to renovate the office/elevator lobby on two floors for the corporate headquarters of A.M. Best Company in Oldwick, New Jersey. The renovation incorporated multiple phases all while the facility remained open for business.

## This renovation included:

- Glass railings
- Doors and hardware
- Millwork
- HVAC distribution
- Acoustic ceilings with LED Lighting
- Wall and floor finishes

P.O. Box 447, Tidland Road
Oak Ridge, NJ 07438
1-800-878-KLAE(5523)
See many more of our projects
at our website
www.klae.com